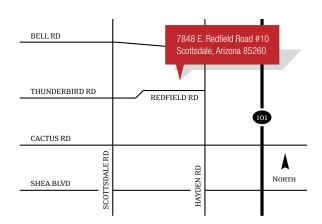

## Join us for a **Charity BBQ Lunch**





Friday, April 26 from 11:30 am - 1:30 pm We'll have hamburgers & bratwurst for a small donation.

All proceeds will benefit the Angelman Foundation, **improving the lives of children like Kairie (pictured above) with Angelman syndrome** (AS). AS is often misdiagnosed as cerebral palsy or autism with characteristics including developmental delay, lack of speech, seizures, and walking and balance disorders. Individuals with Angelman syndrome will require life-long care.

Kairie and her mother will join us for the BBQ so stop by and say hello!



Scan for more info